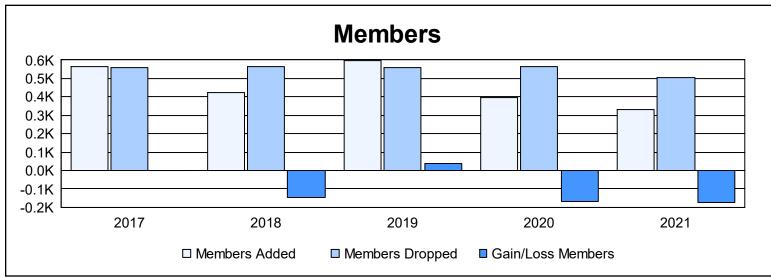

| Year      | New<br>Clubs | Dropped<br>Clubs | Gain/<br>Loss<br>Clubs | New<br>Members | Charter<br>Members | Reinstate<br>Members | Transfer<br>Members | Total<br>Member<br>Added | Total<br>Members<br>Dropped | Gain/<br>Loss<br>Members |
|-----------|--------------|------------------|------------------------|----------------|--------------------|----------------------|---------------------|--------------------------|-----------------------------|--------------------------|
| 2016-2017 | 3            | 7                | -4                     | 407            | 83                 | 14                   | 58                  | 562                      | 561                         | 1                        |
| 2017-2018 | 2            | 3                | -1                     | 303            | 59                 | 10                   | 51                  | 423                      | 567                         | -144                     |
| 2018-2019 | 3            | 2                | 1                      | 449            | 83                 | 20                   | 46                  | 598                      | 561                         | 37                       |
| 2019-2020 | 0            | 1                | -1                     | 319            | 8                  | 14                   | 53                  | 394                      | 563                         | -169                     |
| 2020-2021 | 1            | 3                | -2                     | 177            | 38                 | 86                   | 29                  | 330                      | 504                         | -174                     |
| Average   | 2            | 3                | -1                     | 331            | 54                 | 29                   | 47                  | 461                      | 551                         | -90                      |